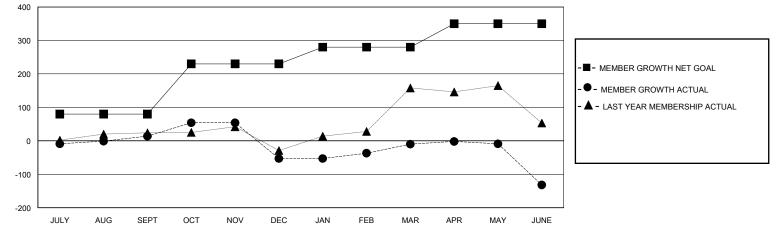

## MONTHLY MEMBERSHIP PROGRESS REPORT

District 317 C

Results as of: 6/30/2024

| GMT:                                                        |                  | LOC              | ATION INDIA      |                                                             |                         |                         | GMT CA                                             |  |  |
|-------------------------------------------------------------|------------------|------------------|------------------|-------------------------------------------------------------|-------------------------|-------------------------|----------------------------------------------------|--|--|
|                                                             | Club             | S                |                  |                                                             | Mer                     | nbers                   |                                                    |  |  |
|                                                             | RESULTS FOR      | R 2023-2024      |                  |                                                             | RESULTS F               | OR 2023-2024            |                                                    |  |  |
| QUARTER                                                     | NEW CLUB GOAL    | NEW CLUBS        | DROPPED CLUBS    | QUARTER MEM                                                 | IBER GROWTH NET<br>GOAL | MEMBER GROWTH<br>ACTUAL | DROPPED<br>MEMBERS ACTUAL<br>(including transfers) |  |  |
| JULY/AUG/SEPT<br>OCT/NOV/DEC<br>JAN/FEB/MAR<br>APR/MAY/JUNE | 3<br>0<br>2<br>1 | 1<br>2<br>1<br>0 | 5<br>3<br>0<br>0 | JULY/AUG/SEPT<br>OCT/NOV/DEC<br>JAN/FEB/MAR<br>APR/MAY/JUNE | 80<br>150<br>50<br>70   | 114<br>101<br>59<br>103 | 92<br>166<br>13<br>203                             |  |  |
| 6                                                           | GOALS            | AND ACTUA        | L NEW CLUBS C    |                                                             | • •                     |                         |                                                    |  |  |
| 5                                                           |                  |                  |                  |                                                             |                         | -∎- CURRENT YEAR GO     | OALS FOR NEW CLUBS                                 |  |  |