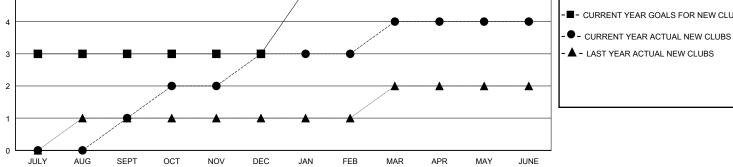

## MONTHLY MEMBERSHIP PROGRESS REPORT

District 317 C

Results as of: 6/30/2024

| GMT:                                                        |                  | LOC              | ATION INDIA      |                                                             |                         |                         | GMT CA                                             |  |  |
|-------------------------------------------------------------|------------------|------------------|------------------|-------------------------------------------------------------|-------------------------|-------------------------|----------------------------------------------------|--|--|
|                                                             | Club             | S                |                  |                                                             | Mer                     | nbers                   |                                                    |  |  |
|                                                             | RESULTS FOR      | R 2023-2024      |                  |                                                             | RESULTS F               | OR 2023-2024            |                                                    |  |  |
| QUARTER                                                     | NEW CLUB GOAL    | NEW CLUBS        | DROPPED CLUBS    | QUARTER MEM                                                 | IBER GROWTH NET<br>GOAL | MEMBER GROWTH<br>ACTUAL | DROPPED<br>MEMBERS ACTUAL<br>(including transfers) |  |  |
| JULY/AUG/SEPT<br>OCT/NOV/DEC<br>JAN/FEB/MAR<br>APR/MAY/JUNE | 3<br>0<br>2<br>1 | 1<br>2<br>1<br>0 | 5<br>3<br>0<br>0 | JULY/AUG/SEPT<br>OCT/NOV/DEC<br>JAN/FEB/MAR<br>APR/MAY/JUNE | 80<br>150<br>50<br>70   | 114<br>101<br>59<br>103 | 92<br>166<br>13<br>203                             |  |  |
| 6                                                           | GOALS            | AND ACTUA        | L NEW CLUBS C    |                                                             | • •                     |                         |                                                    |  |  |
| 5                                                           |                  |                  |                  |                                                             |                         | -∎- CURRENT YEAR GO     | OALS FOR NEW CLUBS                                 |  |  |